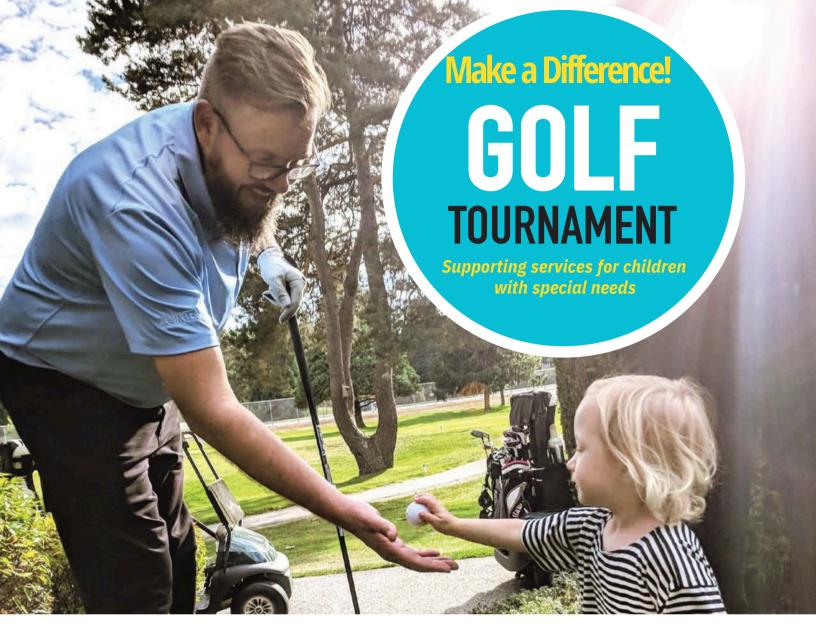

# MONDAY AUGUST 12, 2024

Morgan Creek Golf Course 3500 Morgan Creek Way, Surrey

12:00pm- Registration/Lunch 1:00pm- Mega Putt 1:30pm- Shotgun start

Registration- \$275 per golfer

#### ATTEND THE EVENT

PLEASE JOIN US ON MONDAY, AUGUST 12, 2024 AT MORGAN CREEK GOLF COURSE (3500 MORGAN CREEK WAY, SURREY)

- · Registration/lunch at 12:00pm
- Mega Putt at 1:00pm
- Shotgun start at 1:30pm
- · Registration is \$275 per golfer and includes:
  - lunch
  - $\circ \ \ \textbf{golf cart}$
  - o reception